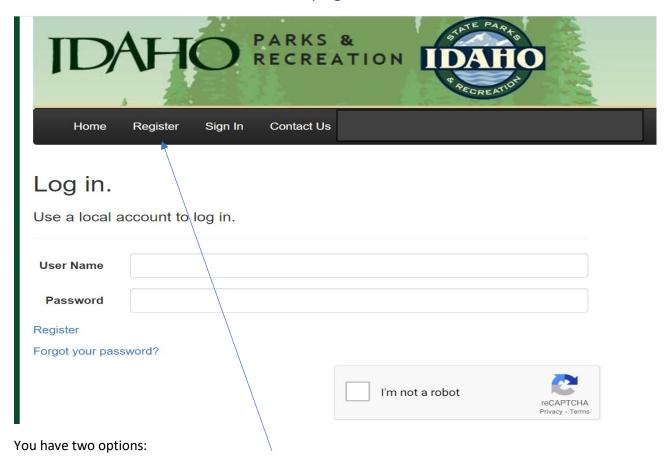

## How to register for an IDPR Responsible Riders Course From our home page at www.RecEd.Idaho.Gov

- 1. Select the Register link
- 2. Select the link to view available courses, from here you have another option to create an account.