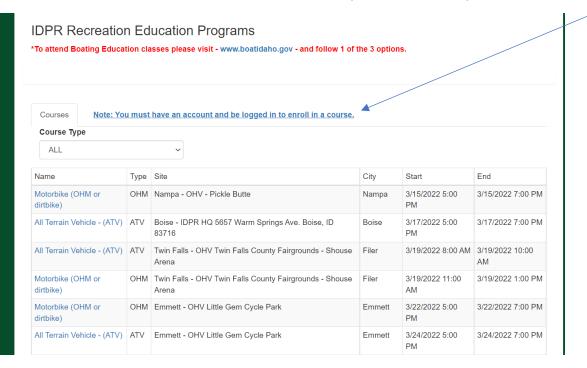

This is your account home page. From here you can add students and enroll in the course you are needing.

When you select the enroll link you will be taken to the full course listing page. You can filter to the course type you are needing by using the course type filter.