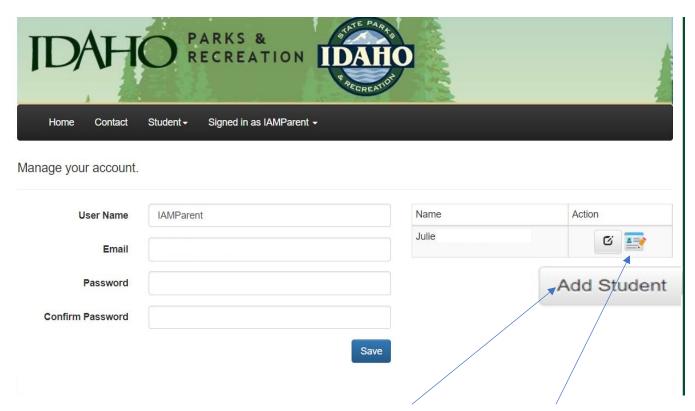

This is your account home page. From here you can add students and enroll in the course you are needing.

When you select the enroll link you will be taken to the full course listing page. You can filter to the course type you are needing by using the course type filter.

## Enroll Student in Class

Once you find the course that meets your scheduling needs select the enroll and you will be enrolled. For multiple children complete the add participant link and follow the same process.